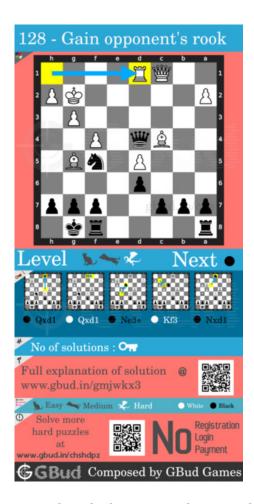

## Hard chess puzzle 0128

Figure 1: Solve this hard chess puzzle 0128. Gain opponent's rook @ https://gbud.in/gmjwkx3

Figure 2: Solve this hard chess puzzle online with solution @ https://gbud.in/gmjwkx3

#### Right moves for the solution to the hard chess puzzle 0128

Based on the objective of the puzzle, you have to make the right moves. Following are the right moves

1. Qxd1, Ne3+, Nxd1

#### Explanation for the moves

- 1. Rd1 Opponent's rook threatens your queen.
- 2. Qxd1 Queen makes a capture
- 3. Ne3+ Your knight forks opponent's king and queen.
- 4. Kf3 Opponent's king moved closer to your knight.
- 5. Nxd1 Your knight captures the opponent's hanging queen. This is how you can gain opponent's rook.
- 6. For right move Good. You understood how to gain a piece through a sacrifice.
- 7. For wrong move You could have gained the rook after the sacrifice of the queen. Try again