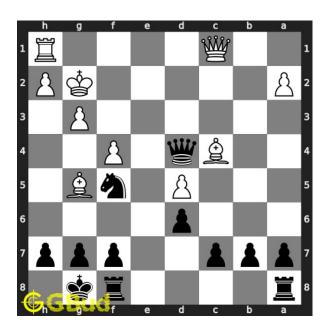

## Move 2 Move by black

Figure 5: Qxd1

queen makes a capture

# $\mathbf{Move} \ \mathbf{3} \quad \text{Move by white}$

Figure 6: Qxd1

queen makes a capture