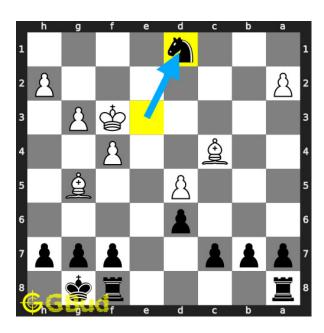

#### Move 6 Move by black

Figure 9: Nxd1

your knight captures the opponent's hanging queen. this is how you can gain opponent's rook.