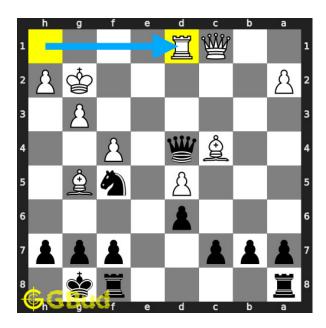

#### Move 4 Move by black

Figure 7: Ne3+

your knight forks opponent's king and queen.

# $\mathbf{Move} \ \mathbf{5} \quad \text{Move by white}$

Figure 8: Kf3

opponent's king moved closer to your knight.