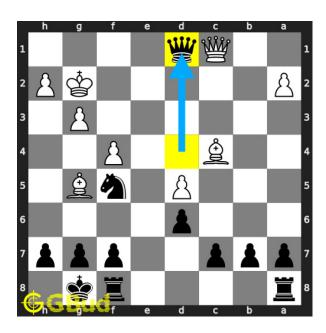

#### Move 6 Move by black

Figure 9: Nxd1

your knight captures the opponent's hanging queen. this is how you can gain opponent's rook.