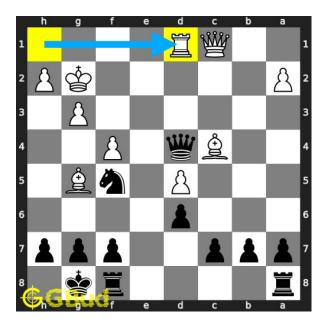

## Hard chess puzzle 0128

Figure 1: Solve this hard chess puzzle 0128. Gain opponent's rook @ https://gbud.in/gmjwkx3

Figure 2: Solve this hard chess puzzle online with solution @ https://gbud.in/gmjwkx3

#### Solution 1

**Initial board position** This is the initial board position of hard chess puzzle 0128.

Figure 3: Initial board position of hard chess puzzle 0128

 $\mathbf{Move} \ \mathbf{1} \quad \text{Move by white}$ 

Figure 4: Rd1

opponent's rook threatens your queen.