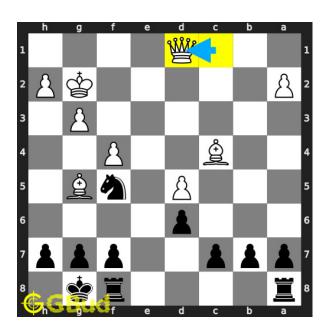

#### Solution 1

**Initial board position** This is the initial board position of hard chess puzzle 0128.

Figure 3: Initial board position of hard chess puzzle 0128

 $\mathbf{Move} \ \mathbf{1} \quad \text{Move by white}$ 

Figure 4: Rd1

opponent's rook threatens your queen.