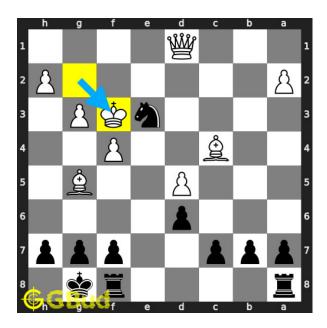

# $\mathbf{Move} \ \mathbf{5} \quad \text{Move by white}$

Figure 8: Kf3

opponent's king moved closer to your knight.