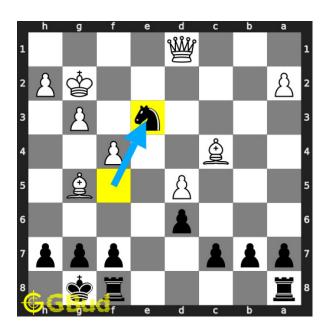

#### Move 4 Move by black

Figure 7: Ne3+

your knight forks opponent's king and queen.