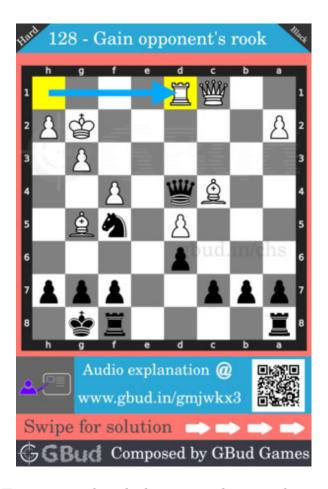

Puzzle No: 0128

Difficulty level: hard

Description: Gain opponent's rook

Next Move: Black

Player level: Advanced

Short URL for puzzle: https://gbud.in/gmjwkx3

## Hard chess puzzle 0128

Figure 1: Solve this hard chess puzzle 0128. Gain opponent's rook @ https://gbud.in/gmjwkx3

Figure 2: Solve this hard chess puzzle online with solution @ https://gbud.in/gmjwkx3

#### Solution 1

**Initial board position** This is the initial board position of hard chess puzzle 0128.

Figure 3: Initial board position of hard chess puzzle 0128

 $\mathbf{Move} \ \mathbf{1} \quad \text{Move by white}$ 